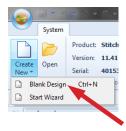

## Open an image

Once you are at the software's main page. You are ready to open an image. Such as a stock design or a design digitized by someone else.

Select create new icon at the top left. By placing the mouse over the icon, you will notice it has a top half and a bottom half. Left click on the bottom half. It will give you the drop down menu. Blank design or start wizard. Left click on blank design. This will open up a blank page.