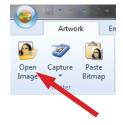

After the blank page opens up, left click on open image.

Select the destination where your image is located. Left click on the file and select open.

Revision Date / Version: 3/7/2014 - 7